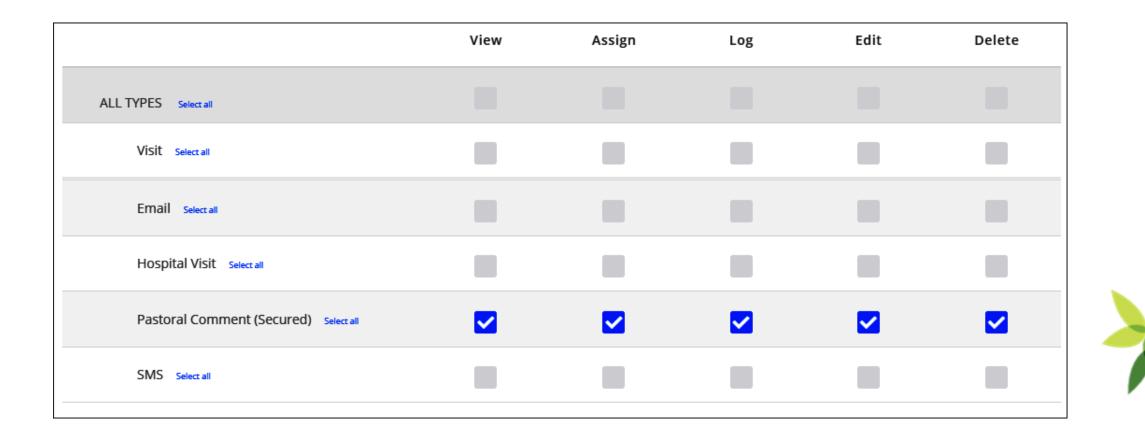

# Assign and Log

- Assign Notify a person of a task to accomplish and provides the accountability to know it was completed
  - Hospital Visitation
  - Welcome Card assignments
  - Staff contacts
- Log Provides a location to enter comments on a person's record
  - Enter notes from planned contacts
  - Enter notes from spontaneous contacts
- Securable
  - Pastoral Comments

### Interactions - Securable

Brands Ministry